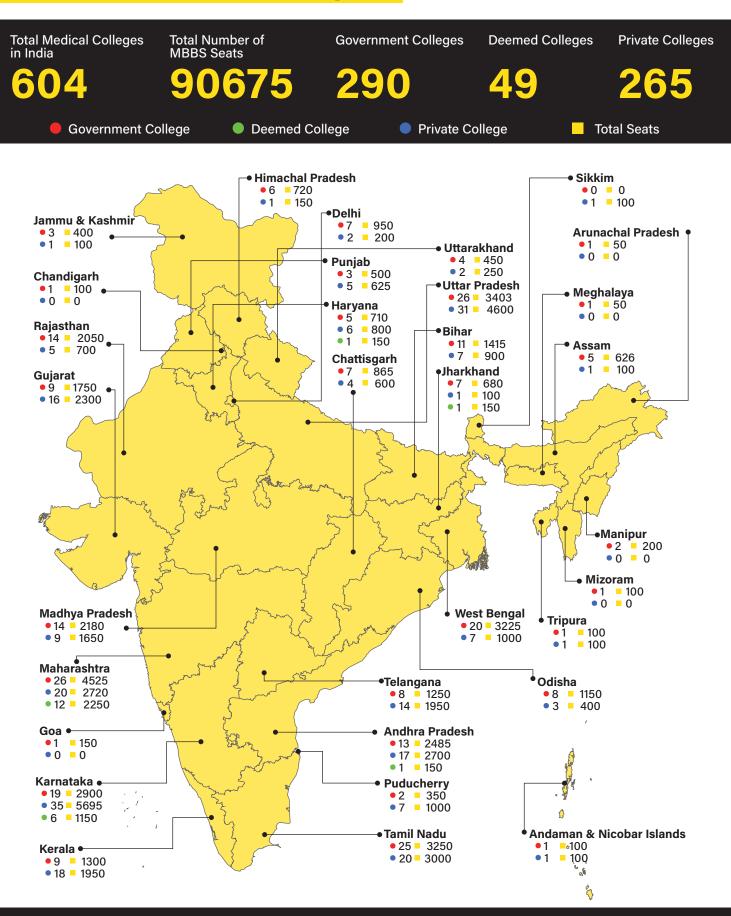

## Statewise seat allocation of Medical Colleges in India

#### \*From 2022 onwards, The National Medical Commission(NMC) is introducing the 50-50 scheme.

The NMC has decided that the fees of 50% seats in the private medical colleges and deemed universities should be on par with that of government medical colleges of that particular state. The fees of the rest 50% seats will be decided by the college authorities.